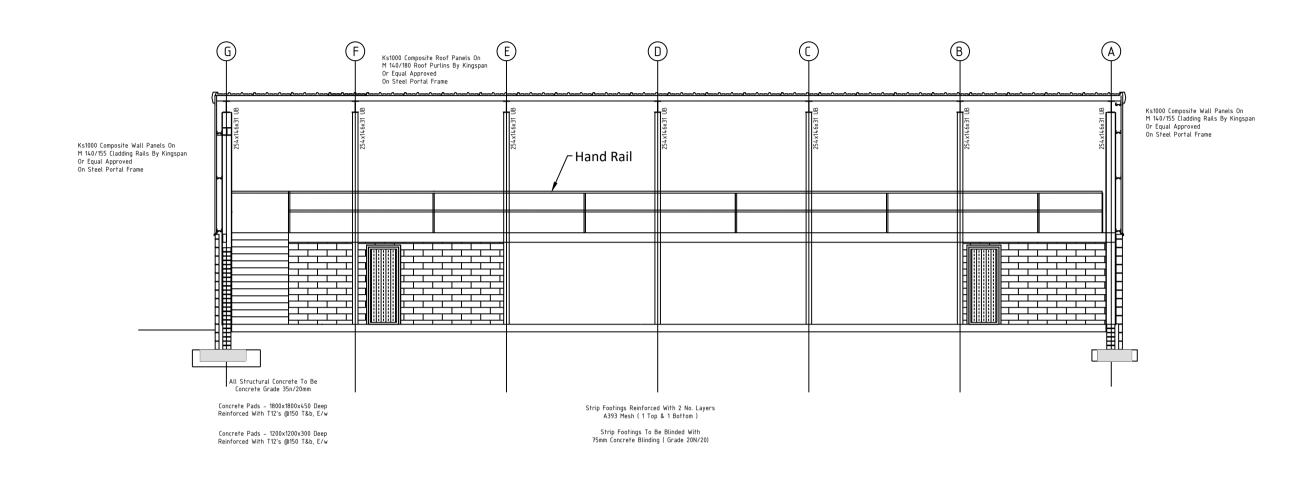

| PROJECT |                                                                      | CLIENT     |                     |                           |                        |          |  |
|---------|----------------------------------------------------------------------|------------|---------------------|---------------------------|------------------------|----------|--|
|         | SID APPLICATION, EIAR & IE LICENCE APPLICATION FOR THORNTONS CAPPAGH |            | THORNTONS RECYCLING |                           |                        |          |  |
| SHEET   | WORKSHOP & FUEL REFILLING FACILITY SECTIONS                          | Date       | 18.05.22            | Project number<br>P21-150 | Scale (@ A1-)<br>1:100 |          |  |
|         |                                                                      | Drawn by   | cs                  | Drawing Number            |                        | Rev      |  |
|         |                                                                      | Checked by | FC                  | P21-150-0307-0003         |                        | <b>A</b> |  |