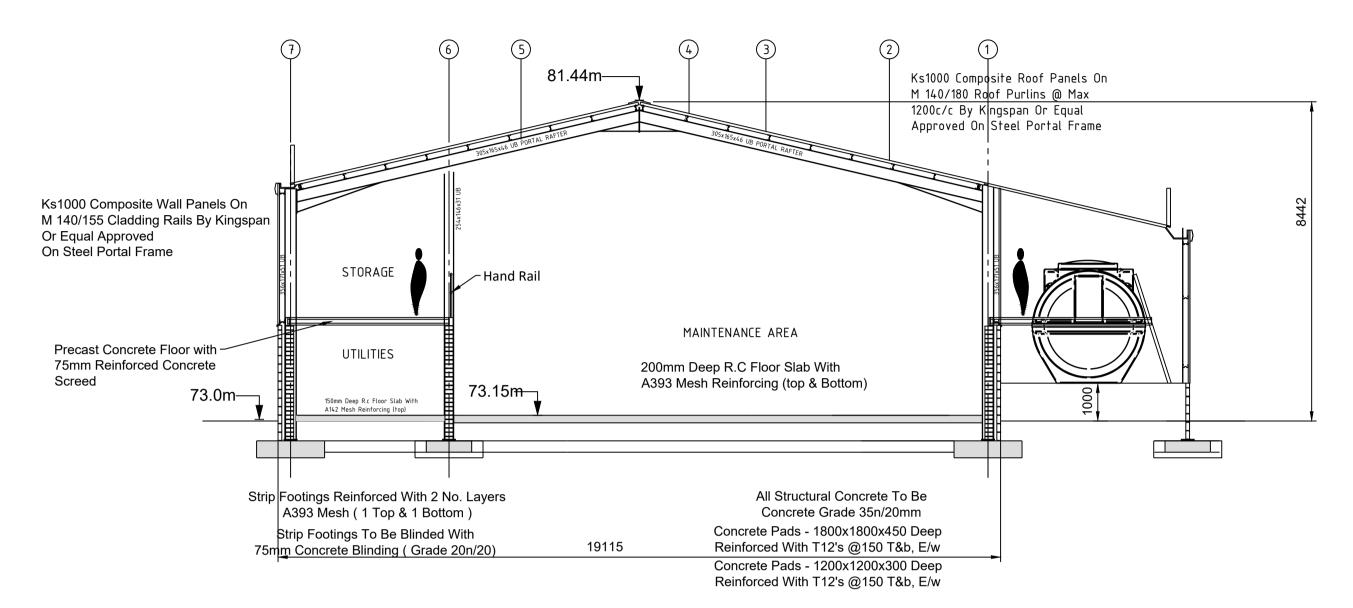

| PROJECT |                                                                      | CLIENT     |                     |                           |                        |          |  |
|---------|----------------------------------------------------------------------|------------|---------------------|---------------------------|------------------------|----------|--|
|         | SID APPLICATION, EIAR & IE LICENCE APPLICATION FOR THORNTONS CAPPAGH |            | THORNTONS RECYCLING |                           |                        |          |  |
| SHEET   | WORKSHOP & FUEL REFILLING FACILITY SECTIONS                          | Date       | 18.05.22            | Project number<br>P21-150 | Scale (@ A1-)<br>1:100 |          |  |
|         |                                                                      | Drawn by   | cs                  | Drawing Number            |                        | Rev      |  |
|         |                                                                      | Checked by | FC                  | P21-150-0307-0003         |                        | <b>A</b> |  |